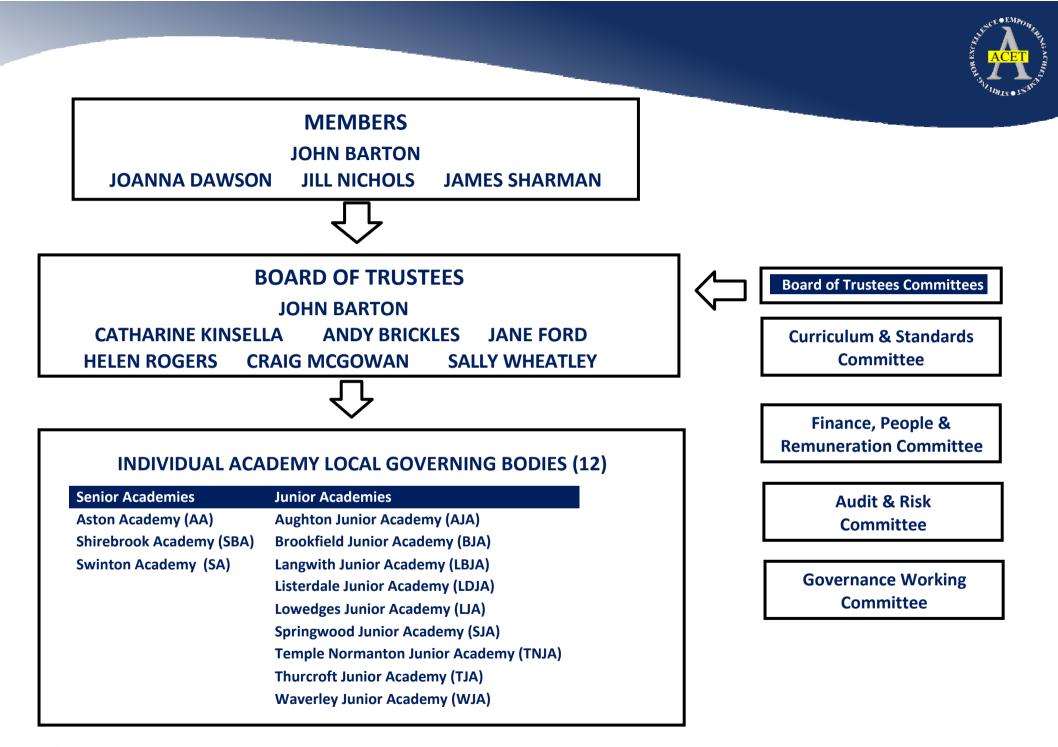

| ASTON COMMUNI                           | TY EDUCATION TRUST – MEMBERS                                                                                                                           |                                                                                                                                                                            |                                  |
|-----------------------------------------|--------------------------------------------------------------------------------------------------------------------------------------------------------|----------------------------------------------------------------------------------------------------------------------------------------------------------------------------|----------------------------------|
| MEMBERS                                 | BUSINESS / PECUNIARY INTERESTS                                                                                                                         | GOVERNANCE ROLE IN OTHER EDUCATIONAL INSTITUTIONS                                                                                                                          | ATTENDANCE AT MEETINGS 2021/2022 |
| John Barton<br>Chair                    | None.                                                                                                                                                  | Chair of Local Governing Body at Swinton Academy<br>Chair of Local Governing Body at Brookfield Junior Academy<br>Chair of Local Governing Body at Waverley Junior Academy | 100%                             |
| Joanna Dawson<br>Joined ACET 11.03.2021 | Dawson Radford Solicitors<br>Nature of Business: Legal Practice<br>Nature of Interest: Owner/Director<br>Date of Appointment or Acquisition: July 2016 | None.                                                                                                                                                                      | 100%                             |
| Jill Nichols<br>Joined ACET 11.03.2021  | None.                                                                                                                                                  | None.                                                                                                                                                                      | 33%                              |
| James Sharman                           | HSBC (UK) Bank PLC<br>Nature of Business: Financial Services<br>Nature of Interest: Employee<br>Date of Appointment or Acquisition: Nov 2004           | Aston Hall J&I School, Governor                                                                                                                                            | 100%                             |

| ASTON COMMUNIT                   | Y EDUCATION TRU        | ST – TRUSTEES                  |                                      |                                                                                                                                                                                               |                                        |
|----------------------------------|------------------------|--------------------------------|--------------------------------------|-----------------------------------------------------------------------------------------------------------------------------------------------------------------------------------------------|----------------------------------------|
| TRUSTEE                          | DATE OF<br>APPOINTMENT | APPOINTED BY                   | BUSINESS /<br>PECUNIARY<br>INTERESTS | GOVERNANCE ROLE IN<br>OTHER EDUCATIONAL INSTITUTIONS                                                                                                                                          | ATTENDANCE AT<br>MEETINGS<br>2021/2022 |
| John Barton<br>Chair             | 24/03/2011             | Original (signatory)<br>member | None.                                | Chair of Local Governing Body at Swinton Academy<br>Chair of Local Governing Body at Waverley Junior Academy                                                                                  | 100%                                   |
| Andy Brickles                    | 12/03/2017             | Appointed by Trust             | None.                                | Chair of Governors, Brookfield Primary School, Mansfield,<br>Trust Appointed Governor at Shirebrook Academy                                                                                   | 85%                                    |
| Jane Ford                        | 01/09/2019             | Appointed by Trust             | None.                                | Trust Appointed Governor at Aston Academy<br>Trust Appointed Governor at Aughton Junior Academy                                                                                               | 66%                                    |
| Catharine Kinsella<br>Vice Chair | 18/07/2016             | Appointed by Trust             | None.                                | Chair of Local Governing Body at Thurcroft Junior Academy<br>Trust Appointed Governor at Shirebrook Academy                                                                                   | 100%                                   |
| Craig McGowan                    | 01/09/2019             | Appointed by Trust             | None.                                | Vice Chair of Local Governing Body at Brookfield Junior Academy<br>Vice Chair of Local Governing Body at Swinton Academy                                                                      | 85%                                    |
| Helen Rogers                     | 11/03/2021             | Appointed by Trust             | None.                                | Trust Appointed Governor at Thurcroft Junior Academy                                                                                                                                          | 85%                                    |
| Sally Wheatley                   | 15/11/2021             | Appointed by Trust             | None.                                | Chair of Local Governing Body at Langwith Bassett Junior Academy<br>Trust Appointed Governor at Shirebrook Academy<br>Co-Opted Governor, Springwell Community College (The Two Courdes Trust) | 100%                                   |

# **Board of Trustees Committees** *introduced for academic year 2022/2023*

#### **Curriculum & Standards Committee**

Chair: Helen Rogers John Barton Sally Wheatley Catharine Kinsella

#### Finance, People & Remuneration Committee

Chair: Catharine Kinsella John Barton Jane Ford Andy Brickles Craig McGowan

### Audit & Risk Committee

Chair: Andy Brickles Sally Wheatley Craig McGowan

#### **Governance Working Committee**

Chair: Catharine Kinsella Helen Rogers Jane Ford Sally Wheatley

# ACET Chair of Governors

Details of academy Local Governing Body can be found on academy websites.

| Name of Academy                 | Chair of Governors |  |
|---------------------------------|--------------------|--|
| Aston Academy                   | Jane Ford          |  |
| Aughton Junior Academy          | Luke Hague         |  |
| Brookfield Junior Academy       | Victoria Cusworth  |  |
| Langwith Bassett Junior Academy | Sally Wheatley     |  |
| Listerdale Junior Academy       | Rachel Mault       |  |
| Lowedges Junior Academy         | Lindsey Burgin     |  |
| Shirebrook Academy              | Mike McDermott     |  |
| Springwood Junior Academy       | Rebecca Hibberd    |  |
| Swinton Academy                 | John Barton        |  |
| Temple Normanton Junior Academy | Katy Wright        |  |
| Thurcroft Junior Academy        | Catharine Kinsella |  |
| Waverley Junior Academy         | John Barton        |  |